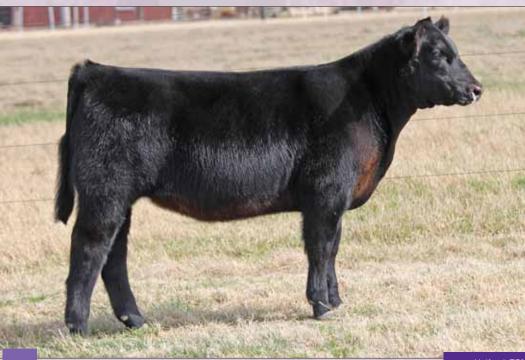

# CMCC CROWD

- Crowd Control definitely has the look, power, and added body to excel in the most competitive of show rings.
- Her dam, BK Renegade, has proven herself repeatedly by producing national champions and top sellers year after year.
- This is a new mating for BK Renegade and looks to be a huge success.
- PHAF & THF

#### Heifer / 75% Maine-Anjou / DOB: 09.18.15 / TATT00: 5005C

DADDYS MONEY SIRE

**GOET 180** JSC VELVET 112W TNAT PARKER

**BK RENEGADE 5010** 

ANGUS

Maternal sister to Lot 5, 6 & 7.

Maternal sister to Lot 5, 6 & 7.