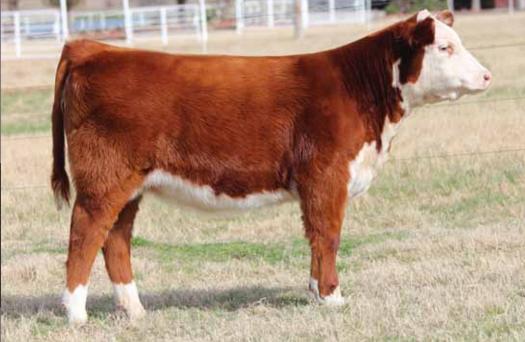

## **MAINETAINER HEIFERS**

2016 NWSS Grand Champion Maine-Anjou Female and paternal sister to Lot 37.