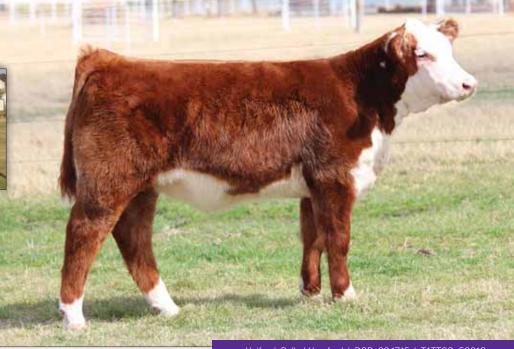

MORGIE 337U

**GOLDEN OAK OUTCROSS 18U** C MISS PLATINUM 8039 ET LAKE TRF BATTLE CHIEF 356P LAKE 002 MORGAN 241P





The Professor 7110ET, sire of Lot 60 & 61.

# **CMCC CALL THE SHOTS 5060C ET**

- Here is a stout built female with extra body and extra bone with an attractive look.
- Her dam is a long necked, stout built individual that produces the good ones over and over again.
- The Professor has done a phenomenol job in his first year of production. His calves have the added power and look.
- EPD's ... CE: 0.6 BW: 3.9 WW: 48 YW: 78.5 MILK: 24 M&G: 48

#### Heifer / Polled Hereford / DOB: 09.20.15 / TATTOO: 5060C

SIRE

KCL WPF THE PROFESSOR 7110ET TH 71U 719T MR HEREFORD 11X KCL 29R MARY ANNE 23G 5R ET

LAKE MISS MORGIE 337U DAM

LAKE TRF BATTLE CHIEF 356P LAKE 002 MORGAN 241P







# **CMCC CALL TO ORDER 5061C ET**

- This exceptional young female is not only easy on the eyes, she's chock full of muscle and power.
- She is a maternal sister to lots 59 & 60.
- Big time show heifer & elite donor prospect.
- EPD's ... CE: 0.6 BW: 3.9 WW: 48 YW: 78.5 MILK: 24 M&G: 48

Heifer / Polled Hereford / DOB: 09.17.15 / TATTOO: 5061C

SIRE

DAM LAKE MISS MORGIE 337U

KCL WPF THE PROFESSOR 7110ET TH 71U 719T MR HEREFORD 11X KCL 29R MARY ANNE 23G 5R ET LAKE TRF BATTLE CHIEF 356P LAKE 002 MORGAN 241P



2016 FWSS Grand Champion Polled Hereford Heifer, and maternal sister to the sire of Lot 62



2014 NJHE Grand Champion Polled Hereford Heifer for Cole Moore and a maternal sister to sire of Lot 62.



# **BK CHA-CHING 5062C**

- This female is one of my personal favorites of the Her