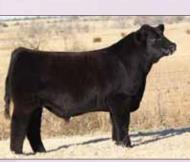

# BK CADILLAC STYLE 5004

- Cadillac Style has a unique look complimented with loads of power and substance.
- Her dam, BK Utoo, is what we believe to be the best Maine-Anjou female on the ranch. Utoo
  produced the 2015 NWSS Reserve Maine-Anjou female and Junior National Reserve MaineAnjou female.
- The full sisters out of BK Utoo and I-80 have been very successful, but we believe the offspring sired by I-80 son, Daddy's Money, will surpass that success.
- PHAF & THF

Heifer / PB Maine-Anjou / DOB: 10.12.15 / TATTOO: 5004C

SIRE DADDYS MONEY

**DAM** BK UT00 872

GOET 180 JSC VELVET 112W DMCC LIMITED EDITION 4F PANNELL MISS 4072

Maternal sister to Lot 5, 6 & 7.

BK Renegade 5010, dam of Lot 5, 6 & 7.