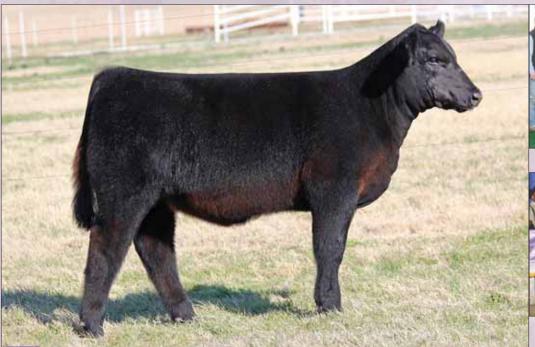

# **CMCC CRUNCH TIME 5002**

- This good looking female is extra soft, extra smooth, and extra good.
- Her dam, BK Timemachine, is a full sister to the great Unlimited Power.
- Her sire, Daddy's Money, was not only a many time champion, but he has also produced major show champions in his first year of production.

DADDYS MONEY

G0ET 180

DAM

**BK TIMEMACHINE 7110** 

JSC VELVET 112W **DMCC LIMITED EDITION 4F** PANNELL MISS 4072

3 CMCC CHASING TIME 5003

Chasing Time is the deepest, softest, most maternal built of the three full sisters. She is not as
photogenic, but as you will see in person this female has the cow power and will be a player in
the show ring.

 BK Timemachine has produced past division champions at Junior Nationals, Denver, Fort Worth, and Louisville.

 The I-80 daughters out of BK Timemachine were extremely successful in the show ring, however, we believe these Daddy's Money females will step it up to the next level. Heifer / PB Maine-Anjou / DOB: 09.05.15 / TATT00: 5003C

SIRE DADDYS MONEY

DAM BK TIMEMACHINE 7110

GOET 180 JSC VELVET 112W DMCC LIMITED EDITION 4F PANNELL MISS 4072

2015 NWSS Reserve Grand Champion Maine-Anjou Female and maternal Sib to Lot 4.