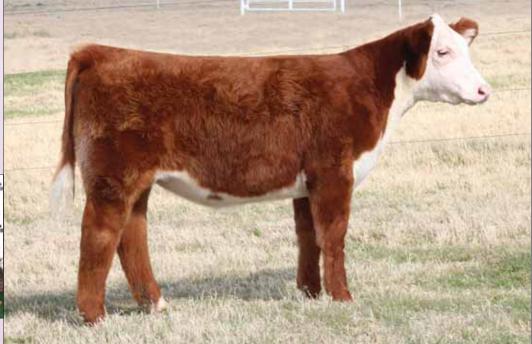

### HEREFORD HEIFERS

NJW 57G 139J Skyline 87S, dam of Lot 50.

Maternal sister to Lot 50.

# **BK CALENDAR GIRL 5050C ET**

Calendar Girl is an exciting female that blends eye appeal, power, and immaculate structure.
Her dam was our original purchase when we entered the Hereford business and has done a phenomenal job producing champions and superb females.
She is sired by the popular Full Throttle who has demanded cattlemen's attention across the

• EPD's ... CE: -2.3 BW: 4.6 WW: 53 YW: 96 MILK: 17.5 M&G: 44

SIRE H/TSR/CHEZ FULL THROTTLE ET

DAM NJW 57G 139J SKYLINE 87S ET H WCC/WB 668 WYARNO 9500 ET HR SWEET RED WINE 039 RU 20X BOULDER 57G SDL VLY 7C SERENADE 139J