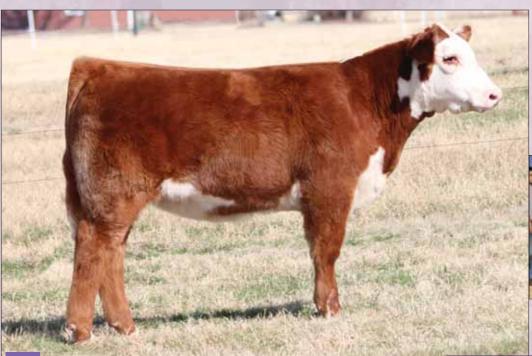

### HEREFORD HEIFERS

NJW 57G 139J Skyline 87S, dam of Lot 50.

Maternal sister to Lot 50.

# **BK CALENDAR GIRL 5050C ET**

Calendar Girl is an exciting female that blends eye appeal, power, and immaculate structure.
Her dam was our original purchase when we entered the Hereford business and has done a phenomenal job producing champions and superb females.
She is sired by the popular Full Throttle who has demanded cattlemen's attention across the

• EPD's ... CE: -2.3 BW: 4.6 WW: 53 YW: 96 MILK: 17.5 M&G: 44

SIRE H/TSR/CHEZ FULL THROTTLE ET

DAM NJW 57G 139J SKYLINE 87S ET H WCC/WB 668 WYARNO 9500 ET HR SWEET RED WINE 039 RU 20X BOULDER 57G SDL VLY 7C SERENADE 139J