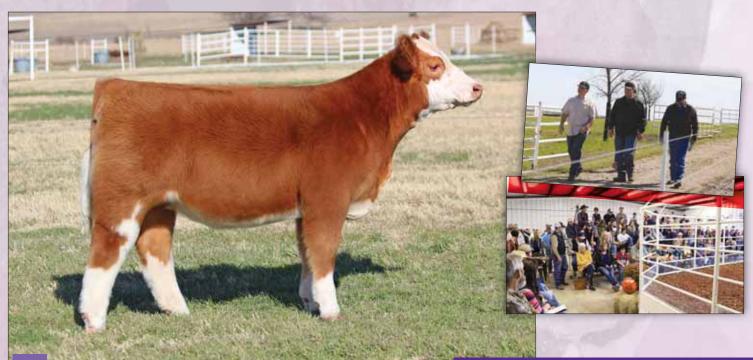

### HEREFORD HEIFERS

NJW 57G 139J Skyline 87S, dam of Lot 50.

Maternal sister to Lot 50.

# **BK CALENDAR GIRL 5050C ET**

Calendar Girl is an exciting female that blends eye appeal, power, and immaculate structure.
Her dam was our original purchase when we entered the Hereford business and has done a phenomenal job producing champions and superb females.
She is sired by the popular Full Throttle who has demanded cattlemen's attention across the

• EPD's ... CE: -2.3 BW: 4.6 WW: 53 YW: 96 MILK: 17.5 M&G: 44

SIRE H/TSR/CHEZ FULL THROTTLE ET

DAM NJW 57G 139J SKYLINE 87S ET H WCC/WB 668 WYARNO 9500 ET HR SWEET RED WINE 039 RU 20X BOULDER 57G SDL VLY 7C SERENADE 139J