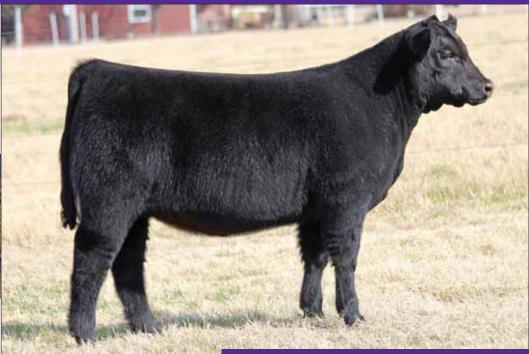

# **CMCC CRUNCH TIME 5002**

- This good looking female is extra soft, extra smooth, and extra good.
- Her dam, BK Timemachine, is a full sister to the great Unlimited Power.
- Her sire, Daddy's Money, was not only a many time champion, but he has also produced major show champions in his first year of production.

DADDYS MONEY

G0ET 180

DAM

**BK TIMEMACHINE 7110** 

JSC VELVET 112W **DMCC LIMITED EDITION 4F** PANNELL MISS 4072

3 CMCC CHASING TIME 5003

Chasing Time is the deepest, softest, most maternal built of the three full sisters. She is not as
photogenic, but as you will see in person this female has the cow power and will be a player in
the show ring.

 BK Timemachine has produced past division champions at Junior Nationals, Denver, Fort Worth, and Louisville.

 The I-80 daughters out of BK Timemachine were extremely successful in the show ring, however, we believe these Daddy's Money females will step it up to the next level. Heifer / PB Maine-Anjou / DOB: 09.05.15 / TATT00: 5003C

SIRE DADDYS MONEY

DAM BK TIMEMACHINE 7110

GOET 180 JSC VELVET 112W DMCC LIMITED EDITION 4F PANNELL MISS 4072

2015 NWSS Reserve Grand Champion Maine-Anjou Female and maternal Sib to Lot 4.