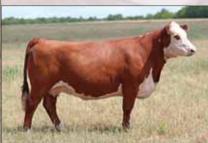

# **CMCC CRUNCH TIME 5002**

- This good looking female is extra soft, extra smooth, and extra good.
- Her dam, BK Timemachine, is a full sister to the great Unlimited Power.
- Her sire, Daddy's Money, was not only a many time champion, but he has also produced major show champions in his first year of production.

DADDYS MONEY

G0ET 180

DAM

**BK TIMEMACHINE 7110** 

JSC VELVET 112W **DMCC LIMITED EDITION 4F** PANNELL MISS 4072

3 CMCC CHASING TIME 5003

Chasing Time is the deepest, softest, most maternal built of the three full sisters. She is not as
photogenic, but as you will see in person this female has the cow power and will be a player in
the show ring.