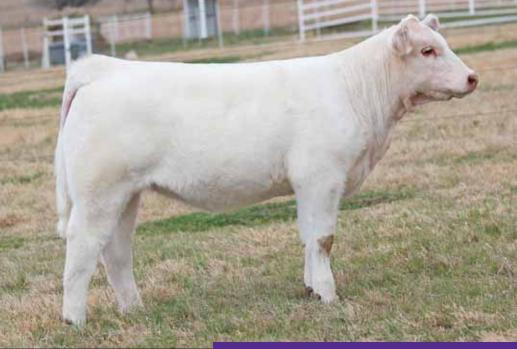

# **BK CALENDAR GIRL 5050C ET**

Calendar Girl is an exciting female that blends eye appeal, power, and immaculate structure.
Her dam was our original purchase when we entered the Hereford business and has done a phenomenal job producing champions and superb females.
She is sired by the popular Full Throttle who has demanded cattlemen's attention across the

• EPD's ... CE: -2.3 BW: 4.6 WW: 53 YW: 96 MILK: 17.5 M&G: 44

SIRE H/TSR/CHEZ FULL THROTTLE ET

DAM NJW 57G 139J SKYLINE 87S ET H WCC/WB 668 WYARNO 9500 ET HR SWEET RED WINE 039 RU 20X BOULDER 57G SDL VLY 7C SERENADE 139J