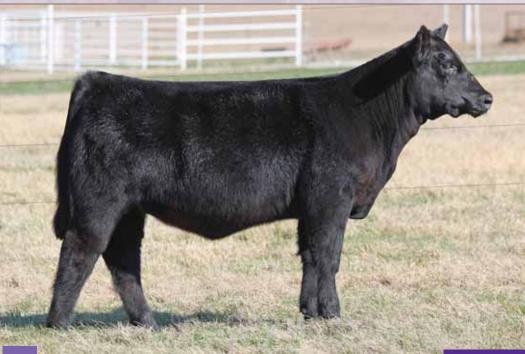

# BK CADILLAC STYLE 5004

- Cadillac Style has a unique look complimented with loads of power and substance.
- Her dam, BK Utoo, is what we believe to be the best Maine-Anjou female on the ranch. Utoo
  produced the 2015 NWSS Reserve Maine-Anjou female and Junior National Reserve MaineAnjou female.
- The full sisters out of BK Utoo and I-80 have been very successful, but we believe the offspring sired by I-80 son, Daddy's Money, will surpass that success.
- PHAF & THF

Heifer / PB Maine-Anjou / DOB: 10.12.15 / TATTOO: 5004C

SIRE DADDYS MONEY

**DAM** BK UT00 872

GOET 180 JSC VELVET 112W DMCC LIMITED EDITION 4F PANNELL MISS 4072

Maternal sister to Lot 5, 6 & 7.

BK Renegade 5010, dam of Lot 5, 6 & 7.