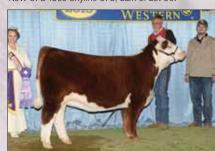

5792RET THOMAS MS IMPRESSIVE 0641

DAM MS COOLEY 1310

SIRE

COR JACKPOT 1410



TR MS RHINESTONE 5678C

• This female is easy on the eyes, upheaded, square built, and sound on her feet and legs.

We purchased her and her dam in the Thomas Ranch Dispersal with Jared Boyert. The pair went straight from South Dakota to Trans Ova Genetics, so this heifer has spent her entire life at the embryo tranfer center. She is a little behind in performance, but she is far ahead in quality.

• Buy with confidence!!

Heifer / Charolais / DOB: 08.26.15 / TATT00: 56780

SIRE RBM TR RHINESTONE Z38

DAM TR MISS TURTON 3680A

LT BLUEGRASS 4017P HC RHINESTONE 5100 TR PZC MR TURTON 0794 ET TR MS TRADITION 6652S

Charolais Heifers • 27











### HEREFORD HEIFERS



NJW 57G 139J Skyline 87S, dam of Lot 50.



Maternal sister to Lot 50.



# **BK CALENDAR GIRL 5050C ET**

Calendar Girl is an exciting female that blends eye appeal, power, and immaculate structure.
Her dam was our original purchase when we entered the Hereford business and has done a phenomenal job producing champions and superb females.
She is sired by the popular Full Throttle who has demanded cattlemen's attention across the

• EPD's ... CE: -2.3 BW: 4.6 WW: 53 YW: 96 MILK: 17.5 M&G: 44

SIRE H/TSR/CHEZ FULL THROTTLE ET

DAM NJW 57G 139J SKYLINE 87S ET H WCC/WB 668 WYARNO 9500 ET HR SWEET RED WINE 039 RU 20X BOULDER 57G SDL VLY 7C SERENADE 139J



# **CMCC CARD TRICK 5051C ET**

• Here is an attractive female with worlds of body and power.

• Her dam was a top producer for us prior to Moore's purchasing her in our 2014 Fall P