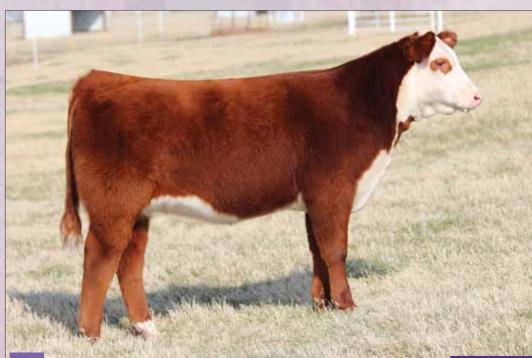

### HEREFORD HEIFERS

NJW 57G 139J Skyline 87S, dam of Lot 50.

Maternal sister to Lot 50.

# **BK CALENDAR GIRL 5050C ET**

Calendar Girl is an exciting female that blends eye appeal, power, and immaculate structure.
Her dam was our original purchase when we entered the Hereford business and has done a phenomenal job producing champions and superb females.
She is sired by the popular Full Throttle who has demanded cattlemen's attention across the

• EPD's ... CE: -2.3 BW: 4.6 WW: 53 YW: 96 MILK: 17.5 M&G: 44

SIRE H/TSR/CHEZ FULL THROTTLE ET

DAM NJW 57G 139J SKYLINE 87S ET H WCC/WB 668 WYARNO 9500 ET HR SWEET RED WINE 039 RU 20X BOULDER 57G SDL VLY 7C SERENADE 139J