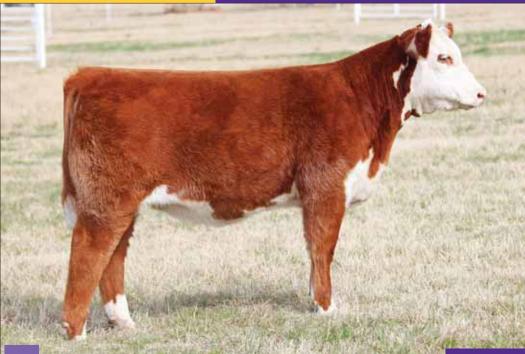

## HEREFORD HEIFERS

HAPP Kool Aid Points 1218 ET, dam of Lots 52 - 54.

52 BK COOL KID 5052C ET

- This female has been a stand out since day one. She has striking looks but is exceptionally maternal in her build.
- Her dam, HAPP Kool Aid Points, was a many time champion in the show ring and is now defining her value in production.
- We have been impressed with the Full Throttle offspring that we have seen, but we believe this
  mating is a special one.
- EPD's ... CE: -5.4 BW: 3.8 WW: 55.5 YW: 90.5 MILK: 23.5 M&G: 51.5

Heifer / Horned Hereford / DOB: 09.02.15 / TATTOO: 50520

SIRE H/TSR/CHEZ FULL THROTTLE ET

M HAPP KOOL AID POINTS 1218 ET

H WCC/WB 668 WYARNO 9500 ET R SWEET RED WINE 039 T DELHAWK KAHUNA 1009 ET CRANE STYLE POINTS 945