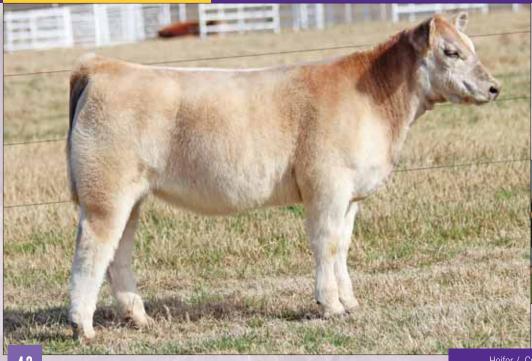

look.

 Her dam is a striking Mossy Oak female that the Moore's purchased in the 2008 Spring Edition Sale.

#### Heifer / MaineTainer / DOB: 09.24.15 / TATT00: 5041C

 
 SIRE
 I DELIVER
 GOET 180 HOKIE

 DAM
 NCD TORQUE 7041
 MOSSY OAK NCD 10



MJ CLINCHER 5042

- $\bullet$  Color is a hot item but this female's excellent neck, huge belly, sound strides, and level hip make her color seem insignificant.
- Clincher's sire, Man Among Boys, is one of the hottest if not the hottest club calf sire in the industry.
- Her dam is sired by the confirmed sire of champions, BK Lifeline.
- This killer female was raised by the Doug McCollum family.

Heifer / MaineTainer / DOB: 09.15.15 / TATTOO: 5042C

SIRE MAN AMONG BOYS

MONOPOLY

BK LIFELINE

DSUL SISSY 9124W

DAM







#### **CROSSBRED HEIFER**





BKA 729T, dam of Lot 43.

- This exceptional female doesn't need smoke and mirrors to grab your attention. She is attractive made with correct muscle shape and square on her feet and legs.
  The Ward brothers showed her dam very successfully in Missouri and she now makes her home in their program.
  Clout's sire is one of the lead herd sires in Brandon Horn's victorious program.

Heifer / Croosbred / DOB: 09.05.15 / TATT00: 5043C

SIRE **BUSINESS DONE RIGHT** 

**BKA 729T** 

DAM

LOVIN THE BUSINESS AMM0 388

PSG 902Y

RRRC HENNESEY





#### **CHAROLAIS HEIFERS**



2014 Tulsa State Fair Supreme Champion Heifer for Charley Johnson and maternal sister to Lot 44.



Heifer / Charolais / DOB: 09.04.15 / TATT00: 5044C

**JFR COCO 5044** 

• We haven't sold a large number of Charolais fema