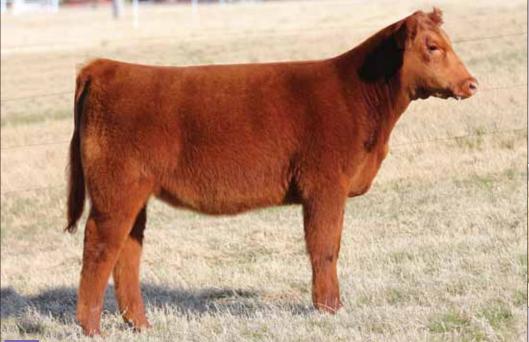

# **CMCC CRUNCH TIME 5002**

- This good looking female is extra soft, extra smooth, and extra good.
- Her dam, BK Timemachine, is a full sister to the great Unlimited Power.
- Her sire, Daddy's Money, was not only a many time champion, but he has also produced major show champions in his first year of production.

DADDYS MONEY

G0ET 180

DAM

**BK TIMEMACHINE 7110** 

JSC VELVET 112W **DMCC LIMITED EDITION 4F** PANNELL MISS 4072

3 CMCC CHASING TIME 5003

Chasing Time is the deepest, softest, most maternal built of the three full sisters. She is not as
photogenic, but as you will see in person this female has the cow power and will be a player in
the show ring.