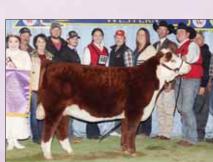

2016 FWSS Grand Champion Polled Hereford Heifer, and maternal sister to the sire of Lot 62

2014 NJHE Grand Champion Polled Hereford Heifer for Cole Moore and a maternal sister to sire of Lot 62.