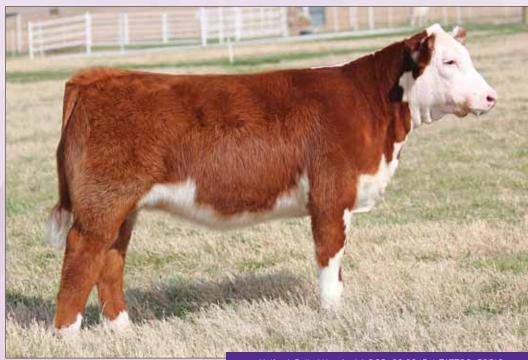

# **CMCC CARD TRICK 5051C ET**

• Here is an attractive female with worlds of body and power.

• Her dam was a top producer for us prior to Moore's purchasing her in our 2014 Fall Premier Sale.

• Show heifer with lots of maternal power!

• EPD's ... CE: -0.9 BW: 3.5 WW: 48.5 YW: 83 MILK: 19 M&G: 43.5

Heifer / Polled Hereford / DOB: 09.03.15 / TATTOO: 5051C

H/TSR/CHEZ FULL THROTTLE ET SIRE

MH 5462 MISS CRICKET 93T

H WCC/WB 668 WYARNO 9500 ET R SWEET RED WINE 039 MH 7078 BOOMER 5462 ET NPH MS CRICKET 3T