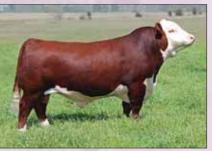

# BK CADILLAC STYLE 5004

- Cadillac Style has a unique look complimented with loads of power and substance.
- Her dam, BK Utoo, is what we believe to be the best Maine-Anjou female on the ranch. Utoo
  produced the 2015 NWSS Reserve Maine-Anjou female and Junior National Reserve MaineAnjou female.
- The full sisters out of BK Utoo and I-80 have been very successful, but we believe the offspring sired by I-80 son, Daddy's Money, will surpass that success.
- PHAF & THF

Heifer / PB Maine-Anjou / DOB: 10.12.15 / TATTOO: 5004C

SIRE DADDYS MONEY

**DAM** BK UT00 872

GOET 180 JSC VELVET 112W DMCC LIMITED EDITION 4F PANNELL MISS 4072

Maternal sister to Lot 5, 6 & 7.

BK Renegade 5010, dam of Lot 5, 6 & 7.