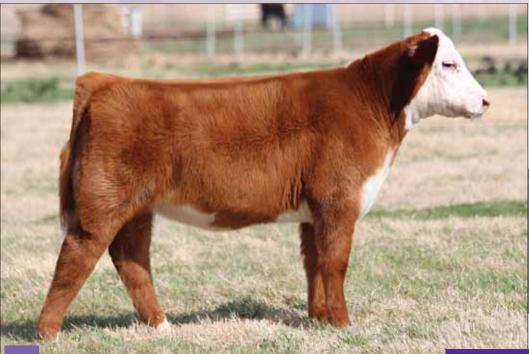

DADDYS MONEY

G0ET 180

DAM

**BK TIMEMACHINE 7110** 

JSC VELVET 112W **DMCC LIMITED EDITION 4F** PANNELL MISS 4072

3 CMCC CHASING TIME 5003

Chasing Time is the deepest, softest, most maternal built of the three full sisters. She is not as
photogenic, but as you will see in person this female has the cow power and will be a player in
the show ring.

 BK Timemachine has produced past division champions at Junior Nationals, Denver, Fort Worth, and Louisville.

 The I-80 daughters out of BK Timemachine were extremely successful in the show ring, however, we believe these Daddy's Money females will step it up to the next level. Heifer / PB Maine-Anjou / DOB: 09.05.15 / TATT00: 5003C

SIRE DADDYS MONEY

DAM BK TIMEMACHINE 7110

GOET 180 JSC VELVET 112W DMCC LIMITED EDITION 4F PANNELL MISS 4072

2015 NWSS Reserve Grand Champion Maine-Anjou Female and maternal Sib to Lot 4.