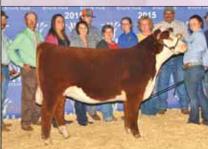

2016 FWSS Grand Champion Polled Hereford Heifer, and maternal sister to the sire of Lot 62

2014 NJHE Grand Champion Polled Hereford Heifer for Cole Moore and a maternal sister to sire of Lot 62.

# **BK CHA-CHING 5062C**

- This female is one of my personal favorites of the Hereford females in the offering. She may be young and green but she is really good.
- Her dam is a S109 daughter out of DJC Bright Keysha. She did an impressive job during her
- First dain's a 3103 daugnter out of DJC Bright Reysha. She did an impressive job during her first year in production raising this one.
  BK WF Apache A28 is an Untapped son out of Blacktop Vicky 028 who we have been using on first calf heifers. Apache is an eye appealing bull and as you can see a producer as well.
  EPD's ... CE: -0.1 BW: 3.2 WW: 53 YW: 84.5 MILK: 21.5 M&G: 48

Heifer / Polled Hereford / DOB: 10.04.15 / TATTOO: 50562C

BK WF APACHE A28 SIRE

BK ADVANCED KEESHA 3075 ET

TH 89T 743 UNTAPPED 425X ET **BLACKTOP VICKY 028 ET** GO 3196 ADVANCE S109 DJC BRIGHT KEYSHA ET

Hereford Heifers • 35