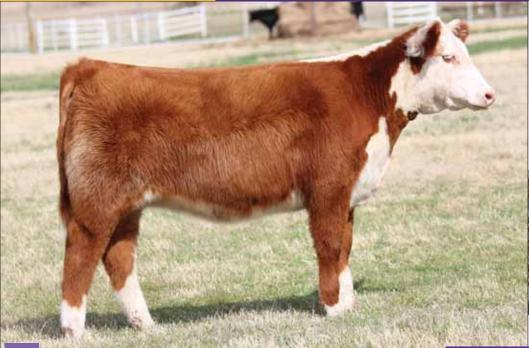

## HEREFORD HEIFERS

HAPP Kool Aid Points 1218 ET, dam of Lots 52 - 54.

52 BK COOL KID 5052C ET

- This female has been a stand out since day one. She has striking looks but is exceptionally maternal in her build.
- Her dam, HAPP Kool Aid Points, was a many time champion in the show ring and is now defining her value in production.
- We have been impressed with the Full Throttle offspring that we have seen, but we believe this
  mating is a special one.
- EPD's ... CE: -5.4 BW: 3.8 WW: 55.5 YW: 90.5 MILK: 23.5 M&G: 51.5

Heifer / Horned Hereford / DOB: 09.02.15 / TATTOO: 50520

SIRE H/TSR/CHEZ FULL THROTTLE ET

M HAPP KOOL AID POINTS 1218 ET

H WCC/WB 668 WYARNO 9500 ET R SWEET RED WINE 039 T DELHAWK KAHUNA 1009 ET CRANE STYLE POINTS 945