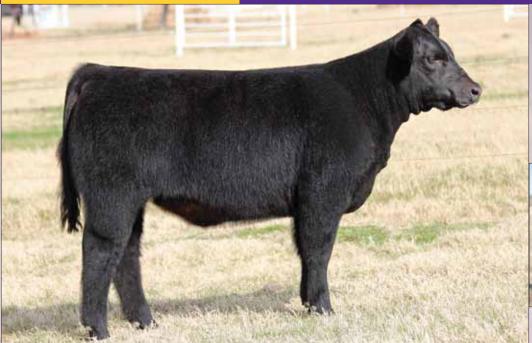

# **CMCC CRUNCH TIME 5002**

- This good looking female is extra soft, extra smooth, and extra good.
- Her dam, BK Timemachine, is a full sister to the great Unlimited Power.
- Her sire, Daddy's Money, was not only a many time champion, but he has also produced major show champions in his first year of production.

DADDYS MONEY

G0ET 180

DAM

**BK TIMEMACHINE 7110** 

JSC VELVET 112W **DMCC LIMITED EDITION 4F** PANNELL MISS 4072

3 CMCC CHASING TIME 5003

Chasing Time is the deepest, softest, most maternal built of the three full sisters. She is not as
photogenic, but as you will see in person this female has the cow power and will be a player in
the show ring.

 BK Timemachine has produced past division champions at Junior Nationals, Denver, Fort Worth, and Louisville.

 The I-80 daughters out of BK Timemachine were extremely successful in the show ring, however, we believe these Daddy's Money females will step it up to the next level. Heifer / PB Maine-Anjou / DOB: 09.05.15 / TATT00: 5003C

SIRE DADDYS MONEY

DAM BK TIMEMACHINE 7110

GOET 180 JSC VELVET 112W DMCC LIMITED EDITION 4F PANNELL MISS 4072

2015 NWSS Reserve Grand Champion Maine-Anjou Female and maternal Sib to Lot 4.