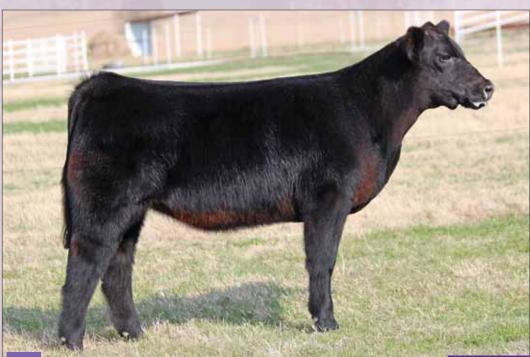

# **CMCC CRUNCH TIME 5002**

- This good looking female is extra soft, extra smooth, and extra good.
- Her dam, BK Timemachine, is a full sister to the great Unlimited Power.
- Her sire, Daddy's Money, was not only a many time champion, but he has also produced major show champions in his first year of production.

DADDYS MONEY

G0ET 180

DAM

**BK TIMEMACHINE 7110** 

JSC VELVET 112W **DMCC LIMITED EDITION 4F** PANNELL MISS 4072

3 CMCC CHASING TIME 5003

Chasing Time is the deepest, softest, most maternal built of the three full sisters. She is not as
photogenic, but as you will see in person this female has the cow power and will be a player in
the show ring.