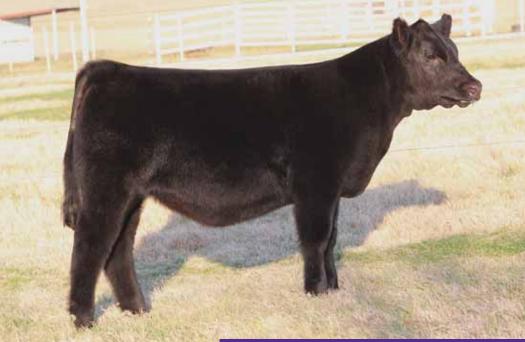

# BK CADILLAC STYLE 5004

- Cadillac Style has a unique look complimented with loads of power and substance.
- Her dam, BK Utoo, is what we believe to be the best Maine-Anjou female on the ranch. Utoo
  produced the 2015 NWSS Reserve Maine-Anjou female and Junior National Reserve MaineAnjou female.
- The full sisters out of BK Utoo and I-80 have been very successful, but we believe the offspring sired by I-80 son, Daddy's Money, will surpass that success.
- PHAF & THF

Heifer / PB Maine-Anjou / DOB: 10.12.15 / TATTOO: 5004C

SIRE DADDYS MONEY

**DAM** BK UT00 872

GOET 180 JSC VELVET 112W DMCC LIMITED EDITION 4F PANNELL MISS 4072

Maternal sister to Lot 5, 6 & 7.

BK Renegade 5010, dam of Lot 5, 6 & 7.

# **BK CAPTIVE STYLE 5012**

- This female is extremely attractive with extra bone and substance backed with a powerful pedi-
- Her dam BK Utoo is an incredible Maine-Anjou female who is a leading donor in our program.
- She is a full sister to the 2015 Denver Reserve Maine-Anjou female, 2015 Junior National Reserve Champion Maine-Anjou female, and Junior National Reserve Division Champion Maine-Anjou female.
- PHAF & THF

Heifer / PB Maine-Anjou / DOB: 09.20.15 / TATTOO: 5012C

SIRE **GOET 180** 

DAM BK UT00 872 COWANS'S ALI 4M **BPF MILLEY 80T DMCC LIMITED EDITION 4F** PANNELL MISS 4072

A maternal sib to BKRI Trendsetter.