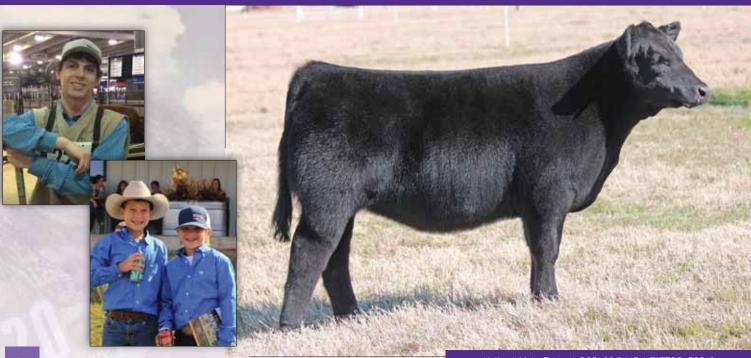

 BK Timemachine has produced past division champions at Junior Nationals, Denver, Fort Worth, and Louisville.

 The I-80 daughters out of BK Timemachine were extremely successful in the show ring, however, we believe these Daddy's Money females will step it up to the next level. Heifer / PB Maine-Anjou / DOB: 09.05.15 / TATT00: 5003C

SIRE DADDYS MONEY

DAM BK TIMEMACHINE 7110

GOET 180 JSC VELVET 112W DMCC LIMITED EDITION 4F PANNELL MISS 4072

2015 NWSS Reserve Grand Champion Maine-Anjou Female and maternal Sib to Lot 4.