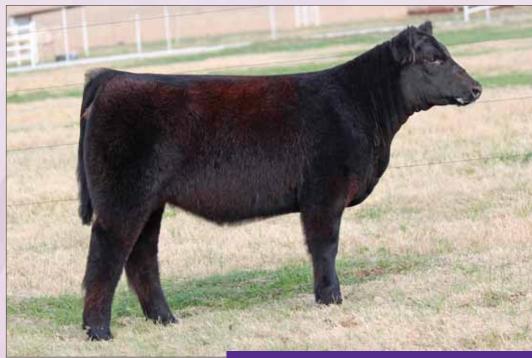

# **CMCC CRUNCH TIME 5002**

- This good looking female is extra soft, extra smooth, and extra good.
- Her dam, BK Timemachine, is a full sister to the great Unlimited Power.
- Her sire, Daddy's Money, was not only a many time champion, but he has also produced major show champions in his first year of production.

DADDYS MONEY

G0ET 180

DAM

**BK TIMEMACHINE 7110** 

JSC VELVET 112W **DMCC LIMITED EDITION 4F** PANNELL MISS 4072

3 CMCC CHASING TIME 5003

Chasing Time is the deepest, softest, most maternal built of the three full sisters. She is not as
photogenic, but as you will see in person this female has the cow power and will be a player in
the show ring.