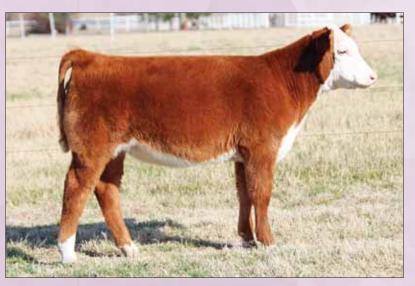

# **BK THUD CARNIVAL KISS 5066C**

Heifer / Polled Hereford / DOB: 10.02.15 / TATTOO: 5066C

SIRE

66

CHURCHILL SENSATION 028X

DAM

SULL ABOUT OLIVIA 3936

UPS DOMINO 3027 CHURCHILL LADY 7202T ET CRR ABOUT TIME 743 STAR KKH SSF OLIVIA 15U ET

- Her mother was purchased by Ollia Schoonover in the 2014 Spring Edition Sale. Her dam is sired by About Time out of the \$175,000 Olivia.
- Churchill Sensation is not only a performance sire, he has proven he can sire cattle that can win in the show ring as well.
- This will be the perfect heifer for the beginner showman. She has a great disposition.
- EPD's ... CE: 6.9 BW: 0.5 WW: 53 YW: 83 MILK: 33.5 M&G: 60