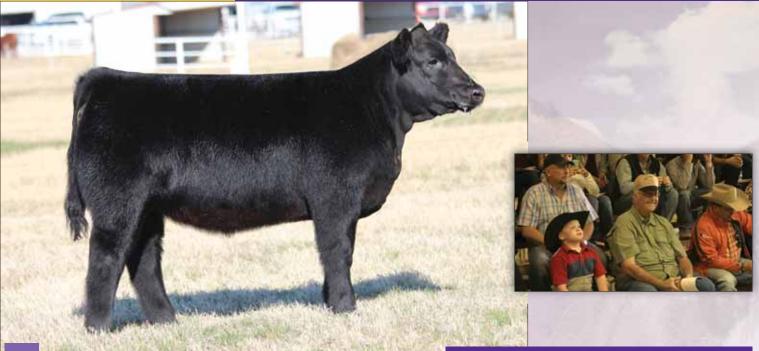

# BK CADILLAC STYLE 5004

- Cadillac Style has a unique look complimented with loads of power and substance.
- Her dam, BK Utoo, is what we believe to be the best Maine-Anjou female on the ranch. Utoo
  produced the 2015 NWSS Reserve Maine-Anjou female and Junior National Reserve MaineAnjou female.
- The full sisters out of BK Utoo and I-80 have been very successful, but we believe the offspring sired by I-80 son, Daddy's Money, will surpass that success.
- PHAF & THF

Heifer / PB Maine-Anjou / DOB: 10.12.15 / TATTOO: 5004C

SIRE DADDYS MONEY

**DAM** BK UT00 872

GOET 180 JSC VELVET 112W DMCC LIMITED EDITION 4F PANNELL MISS 4072

Maternal sister to Lot 5, 6 & 7.

BK Renegade 5010, dam of Lot 5, 6 & 7.