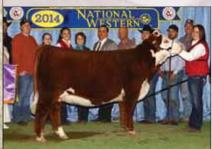

2016 FWSS Grand Champion Polled Hereford Heifer, and maternal sister to the sire of Lot 62

2014 NJHE Grand Champion Polled Hereford Heifer for Cole Moore and a maternal sister to sire of Lot 62.