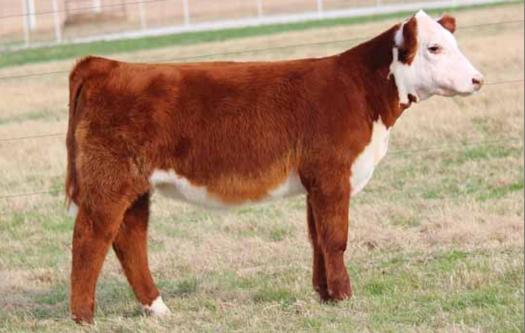

### HEREFORD HEIFERS

NJW 57G 139J Skyline 87S, dam of Lot 50.

Maternal sister to Lot 50.

# **BK CALENDAR GIRL 5050C ET**

Calendar Girl is an exciting female that blends eye appeal, power, and immaculate structure.
Her dam was our original purchase when we entered the Hereford business and has done a phenomenal job producing champions and superb females.
She is sired by the popular Full Throttle who has demanded cattlemen's attention across the

• EPD's ... CE: -2.3 BW: 4.6 WW: 53 YW: 96 MILK: 17.5 M&G: 44

SIRE H/TSR/CHEZ FULL THROTTLE ET

DAM NJW 57G 139J SKYLINE 87S ET H WCC/WB 668 WYARNO 9500 ET HR SWEET RED WINE 039 RU 20X BOULDER 57G SDL VLY 7C SERENADE 139J