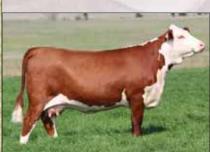

CHAIN REACTION 5055C ET**

- $\bullet$  This prominent horned female is sure to be a crowd pleaser. She has a striking appearance, worlds of body, and tons of power.
- Her dam is the great 4190 who originated from the Holden herd. 4190 has been an excellent producer for us. She is the dam of the 2016 Junior Champion Horned Female in Denver and the Reserve Champion Hereford female at the Missouri State Fair.
- Chain Reaction is no doubt a show ring contender and donor prospect.
- EPD's ... CE: 4.4 BW: 2.0 WW: 47.5 YW: 74.5 MILK: 30 M&G: 54

Heifer / Horned Hereford / DOB: 09.04.15 / TATTOO: 5055C

NJW 98S R117 RIBEYE 88X ET SIRE

HH MISS ADVANCE 4190P

SHF RIB EYE M326 R117 NJW 9126J DEW DOMINO 98S CL 1 DOMINO 206M HH MISS ADVANCE 1074L

Hereford Heifers • 31





#### HEREFORD HEIFERS





BK H Yahtzee 1088, dam of Lot 56, 57 & 58.

# **BK CARBON COPY 5056C ET**

- Carbon Copy is one of those females that is really hard to let go of. She is a show heifer no doubt, but she is a dead shot donor cow.
- Her dam is sired by the immortal About Time out of 51W who has proven to not only be a many time champion, but to be one of the Hereford breed's premier donor cows.
  She is a full sister to our \$80,000 top selling female in the 2015 Spring Edition Sale.
  EPD's ... CE: 3.6 BW: 2.3 WW: 55.5 YW: 86, MILK: 32 M&G: 60

Heifer / Polled Hereford / DOB: 10.02.15 / TATTO0: 5056C

SIRE NJW 98S R117 RIBEYE 88X ET

BK H YAHTZEE 1088

SHF RIB EYE M326 R117 NJW 9126J DEW DOMINO 98S CRR ABOUT TIME 743 NJW 78P 63N LADYSPORT 51W ET







DEP Generation X 122 ET, sire of Lots 57, 58 & 59.