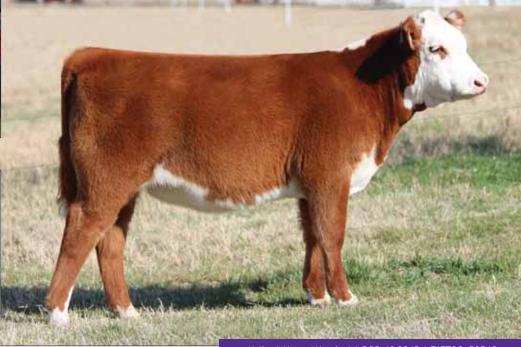

SIRE NJW 98S R117 RIBEYE 88X ET

DAM HAPP KOOL AID POINTS 1218 ET

SHF RIB EYE M326 R117 NJW 9126J DEW DOMINO 98S DELHAWK KAHUNA 1009 ET CRANE STYLE POINTS 945

2016 NWSS Grand Champion Horned Hereford Female and maternal sib to Lot 55.