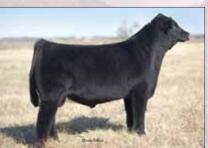

# BK CADILLAC STYLE 5004

- Cadillac Style has a unique look complimented with loads of power and substance.
- Her dam, BK Utoo, is what we believe to be the best Maine-Anjou female on the ranch. Utoo
  produced the 2015 NWSS Reserve Maine-Anjou female and Junior National Reserve MaineAnjou female.
- The full sisters out of BK Utoo and I-80 have been very successful, but we believe the offspring sired by I-80 son, Daddy's Money, will surpass that success.
- PHAF & THF

Heifer / PB Maine-Anjou / DOB: 10.12.15 / TATTOO: 5004C

SIRE DADDYS MONEY

**DAM** BK UT00 872

GOET 180 JSC VELVET 112W DMCC LIMITED EDITION 4F PANNELL MISS 4072

Maternal sister to Lot 5, 6 & 7.

BK Renegade 5010, dam of Lot 5, 6 & 7.