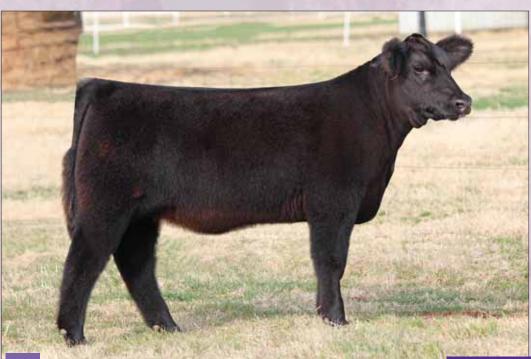

# **CMCC CRUNCH TIME 5002**

- This good looking female is extra soft, extra smooth, and extra good.
- Her dam, BK Timemachine, is a full sister to the great Unlimited Power.
- Her sire, Daddy's Money, was not only a many time champion, but he has also produced major show champions in his first year of production.

DADDYS MONEY

G0ET 180

DAM

**BK TIMEMACHINE 7110** 

JSC VELVET 112W **DMCC LIMITED EDITION 4F** PANNELL MISS 4072

3 CMCC CHASING TIME 5003

Chasing Time is the deepest, softest, most maternal built of the three full sisters. She is not as
photogenic, but as you will see in person this female has the cow power and will be a player in
the show ring.