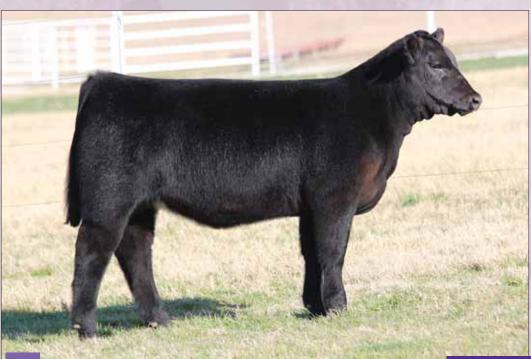

# **CMCC CRUNCH TIME 5002**

- This good looking female is extra soft, extra smooth, and extra good.
- Her dam, BK Timemachine, is a full sister to the great Unlimited Power.
- Her sire, Daddy's Money, was not only a many time champion, but he has also produced major show champions in his first year of production.

DADDYS MONEY

G0ET 180

DAM

**BK TIMEMACHINE 7110** 

JSC VELVET 112W **DMCC LIMITED EDITION 4F** PANNELL MISS 4072

3 CMCC CHASING TIME 5003

Chasing Time is the deepest, softest, most maternal built of the three full sisters. She is not as
photogenic, but as you will see in person this female has the cow power and will be a player in
the show ring.