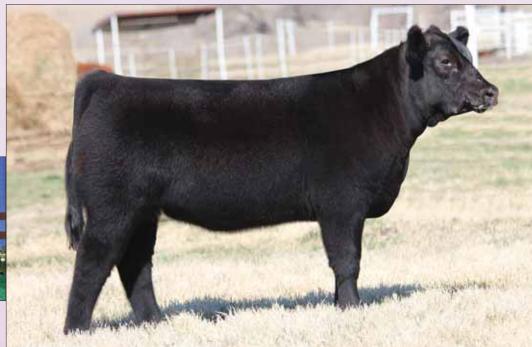

**BK CARISSA 5035** 

• Carissa is an eye catching BKRI Trendsetter daughter that has loads of shape and power.

• Her dam is sired by X3 and is an attractive two year old female.

• We can't say enough how much we love the Trendsetter daughters.

SIRE BKRI TRENDSETTER 501T

DAM BKGR ATTOT 3075

NORTHERN IMPROVEMENT 4480 BK KAS REMARKABLE 501R BBBN X3 1039X BUCK 7050T

2013 NAILE Grand Champion Mainetainer Female, sired by Top Secret. Bred by Moore