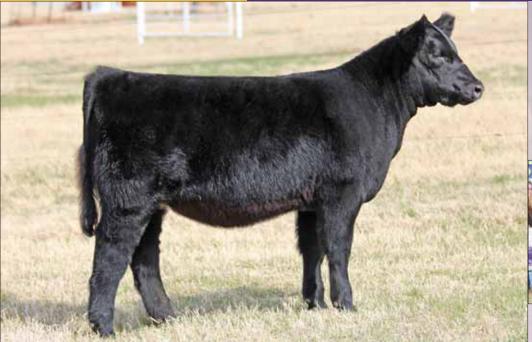

# **CMCC CRUNCH TIME 5002**

- This good looking female is extra soft, extra smooth, and extra good.
- Her dam, BK Timemachine, is a full sister to the great Unlimited Power.
- Her sire, Daddy's Money, was not only a many time champion, but he has also produced major show champions in his first year of production.

DADDYS MONEY

G0ET 180

DAM

**BK TIMEMACHINE 7110** 

JSC VELVET 112W **DMCC LIMITED EDITION 4F** PANNELL MISS 4072

3 CMCC CHASING TIME 5003

Chasing Time is the deepest, softest, most maternal built of the three full sisters. She is not as
photogenic, but as you will see in person this female has the cow power and will be a player in
the show ring.