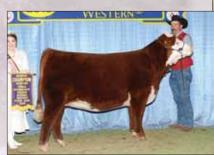

T RED WINE 039 T DELHAWK KAHUNA 1009 ET CRANE STYLE POINTS 945





HAPP Kool Aid Points 1218 ET, dam of Lots 52 - 54.

# BK COOL CAT 5053C ET

- This short marked female will have no trouble grabbing your attention with her ultra look, shape, and power.
- Her dam is quickly proving to be the largest asset on the ranch. She just doesn't miss!
- This one does have a little bit of an attitude and will probably be more suitable for an experienced showman
- EPD's ... CE: -5.4 BW: 3.8 WW: 55.5 YW: 90.5 MILK: 23.5 M&G: 51.5

Heifer / Polled Hereford / DOB: 09.12.15 / TATTOO: 5053C

SIRE H/TSR/CHEZ FULL THROTTLE ET

M HAPP KOOL AID POINTS 1218 ET

H WCC/WB 668 WYARNO 9500 ET R SWEET RED WINE 039 DELHAWK KAHUNA 1009 ET CRANE STYLE POINTS 945





HAPP Kool Aid Points 1218 ET, dam of Lots 52 - 54



Full sister to Lot 54.



Heifer / Horned Hereford / DOB: 10.03.15 / TATTOO: 5054C

**BK COOL DEAL 5054C ET** 

- Cool Deal is an amazing young female. Study her body, structure, and look and you're sure to be impressed.
- We have sold five full sisters to her this past year and every one of them look tremendous, and we expect big things from them this year.
- A full sister to her sold in the National Hereford Sale in Denver for \$40,000.
- 88X has commanded attention of progressive Hereford breeders from coast to coast producing countless champions, but more importantly great cattle. These 88X daughters will prove to be a great investment.
- EPD's ... CE: -0.7 BW: 2.2 WW: 55.0 YW: 82 MILK: 33 M&G: 60.5

SIRE NJW 98S R117 RIBEYE 88X ET

DAM HAPP KOOL AID POINTS 1218 ET

SHF RIB EYE M326