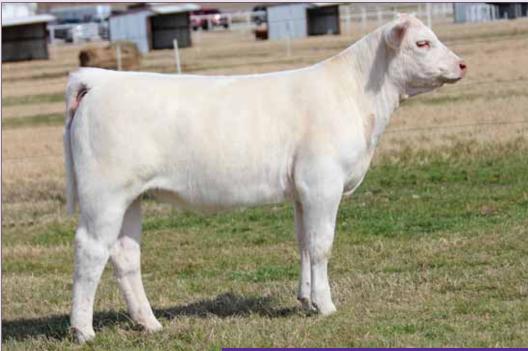

#### **CHAROLAIS HEIFERS**

2014 Tulsa State Fair Supreme Champion Heifer for Charley Johnson and maternal sister to Lot 44.

Heifer / Charolais / DOB: 09.04.15 / TATT00: 5044C

**JFR COCO 5044** 

• We haven't sold a large number of Charolais females in this sale, however the ones we have sold have had an astounding track record. This female is built right, bred right, and ready to roll.

• She is a maternal sister to Charley Johnson's many time Champion Charolais female, JoJo. JoJo was selected as champion at Denver, Kansas City, and Supreme Female at Tulsa State Fair.

 Duane and Sue Jeffrey have a stand-out program that has proven they are capable of producing national champions. TR PZC MR TURTON 0794 ET