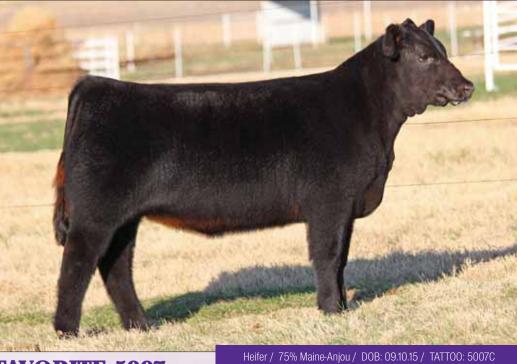

CMCC CROWD FAVORITE 5007

- Crowd Favorite is a full sister to past champions at Denver, Fort Worth, Tulsa, Louisville, San Antonio, and Oklahoma Youth Expo.
- This is a mating that has proven success both inside the show ring and in production.
- Check out lot 11, her dam is a full sister to Crowd Favorite. They aren't just champions they produce champions!

• PHAF & THF

DMCC LIMITED EDITION 4F

SIRE BK UNLIMITED POWER 472 PANNELL MISS 4072

DAM BK RENEGADE 5010 TNAT PAR

TNAT PARKER ANGUS

2016 FWSS Grand Champion Maine-Ajou female for Max Hinsley and a daughter of BK Unlimited Power.