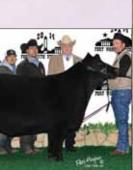

# **CMCC CRUNCH TIME 5002**

- This good looking female is extra soft, extra smooth, and extra good.
- Her dam, BK Timemachine, is a full sister to the great Unlimited Power.
- Her sire, Daddy's Money, was not only a many time champion, but he has also produced major show champions in his first year of production.

DADDYS MONEY

G0ET 180

DAM

**BK TIMEMACHINE 7110** 

JSC VELVET 112W **DMCC LIMITED EDITION 4F** PANNELL MISS 4072

3 CMCC CHASING TIME 5003

Chasing Time is the deepest, softest, most maternal built of the three full sisters. She is not as
photogenic, but as you will see in person this female has the cow power and will be a player in
the show ring.

 BK Timemachine has produced past division champions at Junior Nationals, Denver, Fort Worth, and Louisville.

 The I-80 daughters out of BK Timemachine were extremely successful in the show ring, however, we believe these Daddy's Money females will step it up to the next level. Heifer / PB Maine-Anjou / DOB: 09.05.15 / TATT00: 5003C

SIRE DADDYS MONEY

DAM BK TIMEMACHINE 7110

GOET 180 JSC VELVET 112W DMCC LIMITED EDITION 4F PANNELL MISS 4072

2015 NWSS Reserve Grand Champion Maine-Anjou Female and maternal Sib to Lot 4.