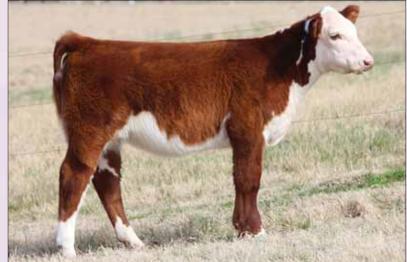

## **BK CHILI PEPPER 5065C**

Heifer / Polled Hereford / DOB: 09.09.15 / TATTOO: 5065C

SIRE CRR ABOUT TIME 743

65

H LADY HOMETOWN 3513

THM DURANGO 4037 CRR D03 CASSIE 206 NJW 73S W18 HOMETOWN 10Y ET HH MISS ADVANCE 0144X ET

- Chili Pepper is bold sprung, heavy structured, and attractive.
- Her dam is an incredible two year old Hometown daughter out of a Holden female which we used in our ET program.
- She is sired by the immortal About Time who has produced more champions in recent times than any other sire.
- EPD's ... CE: 3.4 BW: 2.3 WW: 53.5 YW: 82.5 MILK: 27 M&G: 54