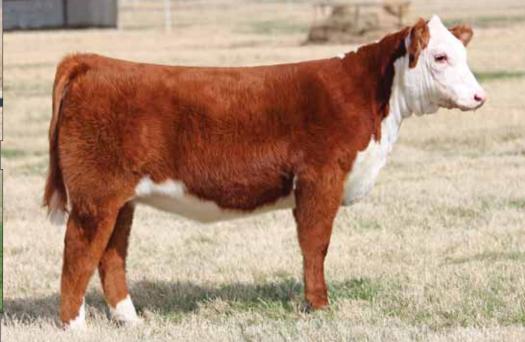

### HEREFORD HEIFERS

NJW 57G 139J Skyline 87S, dam of Lot 50.

Maternal sister to Lot 50.

# **BK CALENDAR GIRL 5050C ET**

Calendar Girl is an exciting female that blends eye appeal, power, and immaculate structure.
Her dam was our original purchase when we entered the Hereford business and has done a phenomenal job producing champions and superb females.
She is sired by the popular Full Throttle who has demanded cattlemen's attention across the

• EPD's ... CE: -2.3 BW: 4.6 WW: 53 YW: 96 MILK: 17.5 M&G: 44

SIRE H/TSR/CHEZ FULL THROTTLE ET

DAM NJW 57G 139J SKYLINE 87S ET H WCC/WB 668 WYARNO 9500 ET HR SWEET RED WINE 039 RU 20X BOULDER 57G SDL VLY 7C SERENADE 139J