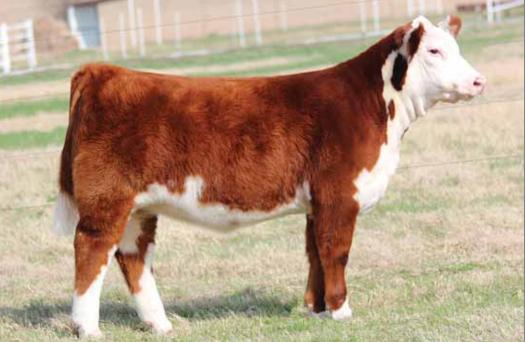

# **BK CALENDAR GIRL 5050C ET**

Calendar Girl is an exciting female that blends eye appeal, power, and immaculate structure.
Her dam was our original purchase when we entered the Hereford business and has done a phenomenal job producing champions and superb females.
She is sired by the popular Full Throttle who has demanded cattlemen's attention across the

• EPD's ... CE: -2.3 BW: 4.6 WW: 53 YW: 96 MILK: 17.5 M&G: 44

SIRE H/TSR/CHEZ FULL THROTTLE ET

DAM NJW 57G 139J SKYLINE 87S ET H WCC/WB 668 WYARNO 9500 ET HR SWEET RED WINE 039 RU 20X BOULDER 57G SDL VLY 7C SERENADE 139J