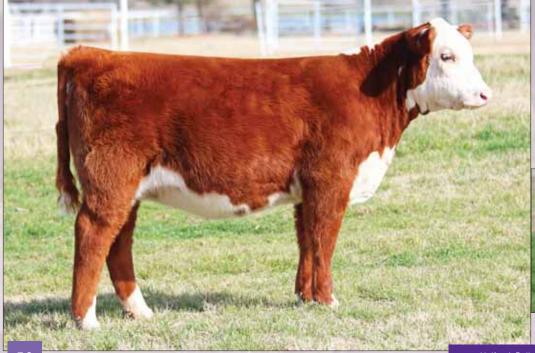

BK CHAIN REACTION 5055C ET**

- $\bullet$  This prominent horned female is sure to be a crowd pleaser. She has a striking appearance, worlds of body, and tons of power.
- Her dam is the great 4190 who originated from the Holden herd. 4190 has been an excellent producer for us. She is the dam of the 2016 Junior Champion Horned Female in Denver and the Reserve Champion Hereford female at the Missouri State Fair.
- Chain Reaction is no doubt a show ring contender and donor prospect.
- EPD's ... CE: 4.4 BW: 2.0 WW: 47.5 YW: 74.5 MILK: 30 M&G: 54

Heifer / Horned Hereford / DOB: 09.04.15 / TATTOO: 5055C

NJW 98S R117 RIBEYE 88X ET SIRE

HH MISS ADVANCE 4190P

SHF RIB EYE M326 R117 NJW 9126J DEW DOMINO 98S CL 1 DOMINO 206M HH MISS ADVANCE 1074L

Hereford Heifers • 31





#### HEREFORD HEIFERS





BK H Yahtzee 1088, dam of Lot 56, 57 & 58.

# **BK CARBON COPY 5056C ET**

- Carbon Copy is one of those females that is really hard to let go of. She is a show heifer no doubt, but she is a dead shot donor cow.
- Her dam is sired by the immortal About Time out of 51W who has proven to not only be a many time champion, but to be one of the Hereford breed's premier donor cows.
  She is a full sister to our \$80,000 top selling female in the 2015 Spring Edition Sale.
  EPD's ... CE: 3.6 BW: 2.3 WW: 55.5 YW: 86, MILK: 32 M&G: 60

Heifer / Polled Hereford / DOB: 10.02.15 / TATTO0: 5056C

SIRE NJW 98S R117 RIBEYE 88X ET

BK H YAHTZEE 1088

SHF RIB EYE M326 R117 NJW 9126J DEW DOMINO 98S CRR ABOUT TIME 743 NJW 78P 63N LADYSPORT 51W ET







DEP Generation X 122 ET, sire of Lots 57, 58 & 59.