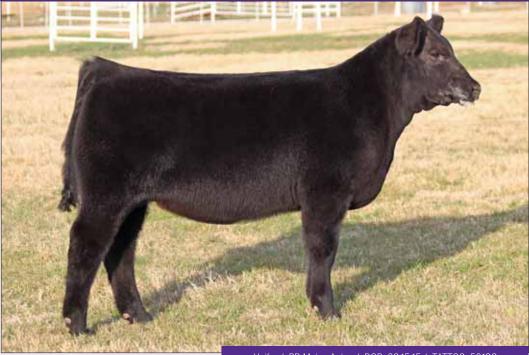

# BK CADILLAC STYLE 5004

- Cadillac Style has a unique look complimented with loads of power and substance.
- Her dam, BK Utoo, is what we believe to be the best Maine-Anjou female on the ranch. Utoo
  produced the 2015 NWSS Reserve Maine-Anjou female and Junior National Reserve MaineAnjou female.
- The full sisters out of BK Utoo and I-80 have been very successful, but we believe the offspring sired by I-80 son, Daddy's Money, will surpass that success.
- PHAF & THF

Heifer / PB Maine-Anjou / DOB: 10.12.15 / TATTOO: 5004C

SIRE DADDYS MONEY

**DAM** BK UT00 872

GOET 180 JSC VELVET 112W DMCC LIMITED EDITION 4F PANNELL MISS 4072

Maternal sister to Lot 5, 6 & 7.

BK Renegade 5010, dam of Lot 5, 6 & 7.

# **BK CAPTIVE STYLE 5012**

- This female is extremely attractive with extra bone and substance backed with a powerful pedi-
- Her dam BK Utoo is an incredible Maine-Anjou female who is a leading donor in our program.
- She is a full sister to the 2015 Denver Reserve Maine-Anjou female, 2015 Junior National Reserve Champion Maine-Anjou female, and Junior National Reserve Division Champion Maine-Anjou female.
- PHAF & THF

Heifer / PB Maine-Anjou / DOB: 09.20.15 / TATTOO: 5012C

SIRE **GOET 180** 

DAM BK UT00 872 COWANS'S ALI 4M **BPF MILLEY 80T DMCC LIMITED EDITION 4F** PANNELL MISS 4072

A maternal sib to BKRI Trendsetter.